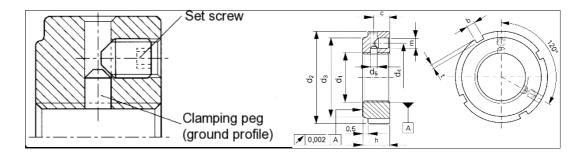

## Data sheet - AS 170x3 High-precision locknuts

| 3D-Data available     |                                                                                                   |
|-----------------------|---------------------------------------------------------------------------------------------------|
| Туре                  | ground                                                                                            |
| Order description     | AS 170x3                                                                                          |
| Locking system        | axial set screw                                                                                   |
| Axial runout accuracy | 0.002 mm                                                                                          |
| Thread d1 4H          | M170x3                                                                                            |
| d2                    | 220 mm                                                                                            |
| h                     | 33 mm                                                                                             |
| d3                    | 193 mm                                                                                            |
| b                     | 16 mm                                                                                             |
| t                     | 7 mm                                                                                              |
| d4                    | 195                                                                                               |
| d5                    | 9.6                                                                                               |
| с                     | 19 mm                                                                                             |
| m                     | M12                                                                                               |
| Weight g/part         | 3910                                                                                              |
| Material              | Steel Rm 800 - 950 N/mm²<br>Body black finished<br>Bare and lubricated thread and bearing surface |