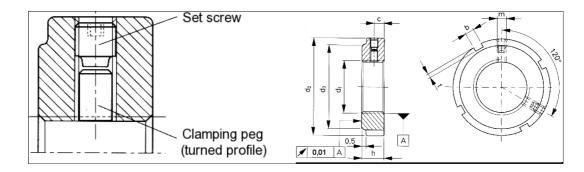

## Data sheet - DRS 130x2 High-precision locknuts

| 3D-Data available     |                                                                       |
|-----------------------|-----------------------------------------------------------------------|
| Туре                  | turned                                                                |
| Order description     | DRS 130x2                                                             |
| Locking system        | radial set screw                                                      |
| Axial runout accuracy | 0.01 mm                                                               |
| Thread d1 4H          | M130x2                                                                |
| d2                    | 165 mm                                                                |
| h                     | 24 mm                                                                 |
| d3                    | 149 mm                                                                |
| b                     | 12 mm                                                                 |
| t                     | 5 mm                                                                  |
| с                     | 12 mm                                                                 |
| m                     | M10                                                                   |
| Weight g/part         | 1530                                                                  |
| Material              | Steel Rm 800 - 950 N/mm <sup>2</sup>                                  |
|                       | Body black finished<br>Bare and lubricated thread and bearing surface |
|                       | Type DAS = turned version with axial locking system on request        |