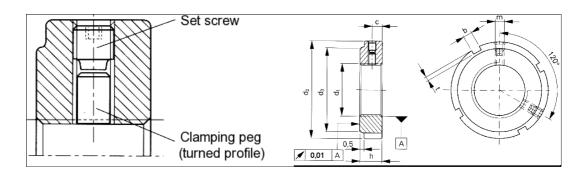

## Data sheet - DRS 160x3 High-precision locknuts

| 3D-Data available     |                                                                |
|-----------------------|----------------------------------------------------------------|
| Data avaliable        |                                                                |
| Туре                  | turned                                                         |
| Order description     | DRS 160x3                                                      |
| Locking system        | radial set screw                                               |
| Axial runout accuracy | 0.01 mm                                                        |
| Thread d1 4H          | M160x3                                                         |
| d2                    | 210 mm                                                         |
| h                     | 28 mm                                                          |
| d3                    | 182 mm                                                         |
| b                     | 16 mm                                                          |
| t                     | 7 mm                                                           |
| С                     | 14 mm                                                          |
| m                     | M12                                                            |
| Weight g/part         | 2850                                                           |
| Material              | Steel Rm 800 - 950 N/mm²                                       |
|                       | Body black finished                                            |
|                       | Bare and lubricated thread and bearing surface                 |
|                       | Type DAS = turned version with axial locking system on request |